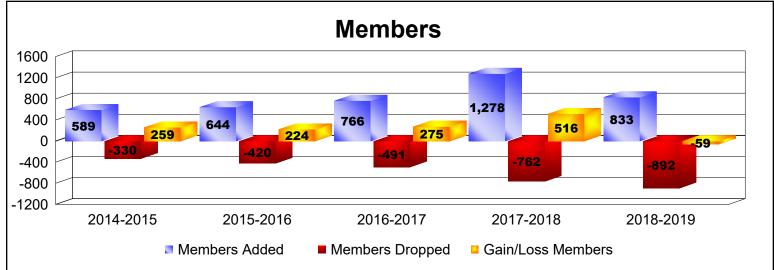

District 3234H1 As of June 2019 Cumulative

| Year      | New<br>Clubs | Dropped<br>Clubs | Gain/<br>Loss<br>Clubs | New<br>Members | Charter<br>Members | Reinstate<br>Members | Transfer<br>Members | Total<br>Member<br>Added | Total<br>Members<br>Dropped | Gain/<br>Loss<br>Members |
|-----------|--------------|------------------|------------------------|----------------|--------------------|----------------------|---------------------|--------------------------|-----------------------------|--------------------------|
| 2014-2015 | 10           | 0                | 10                     | 346            | 220                | 13                   | 10                  | 589                      | -330                        | 259                      |
| 2015-2016 | 8            | 0                | 8                      | 399            | 193                | 15                   | 37                  | 644                      | -420                        | 224                      |
| 2016-2017 | 8            | -2               | 6                      | 494            | 235                | 29                   | 8                   | 766                      | -491                        | 275                      |
| 2017-2018 | 22           | -8               | 14                     | 692            | 507                | 67                   | 12                  | 1278                     | -762                        | 516                      |
| 2018-2019 | 3            | -4               | -1                     | 488            | 154                | 188                  | 3                   | 833                      | -892                        | -59                      |
| Average   | 10           | -3               | 7                      | 484            | 262                | 62                   | 14                  | 822                      | -579                        | 243                      |