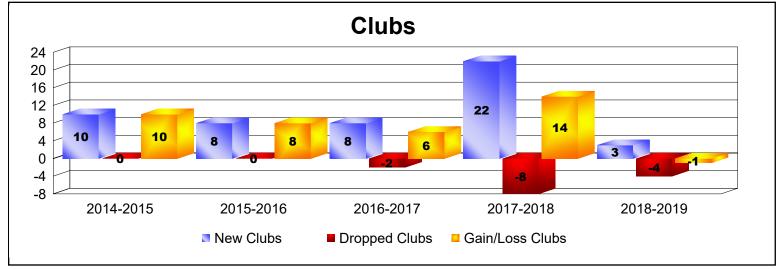

District 3234H1 As of June 2019 Cumulative

| Year      | New<br>Clubs | Dropped<br>Clubs | Gain/<br>Loss<br>Clubs | New<br>Members | Charter<br>Members | Reinstate<br>Members | Transfer<br>Members | Total<br>Member<br>Added | Total<br>Members<br>Dropped | Gain/<br>Loss<br>Members |
|-----------|--------------|------------------|------------------------|----------------|--------------------|----------------------|---------------------|--------------------------|-----------------------------|--------------------------|
| 2014-2015 | 10           | 0                | 10                     | 346            | 220                | 13                   | 10                  | 589                      | -330                        | 259                      |
| 2015-2016 | 8            | 0                | 8                      | 399            | 193                | 15                   | 37                  | 644                      | -420                        | 224                      |
| 2016-2017 | 8            | -2               | 6                      | 494            | 235                | 29                   | 8                   | 766                      | -491                        | 275                      |
| 2017-2018 | 22           | -8               | 14                     | 692            | 507                | 67                   | 12                  | 1278                     | -762                        | 516                      |
| 2018-2019 | 3            | -4               | -1                     | 488            | 154                | 188                  | 3                   | 833                      | -892                        | -59                      |
| Average   | 10           | -3               | 7                      | 484            | 262                | 62                   | 14                  | 822                      | -579                        | 243                      |